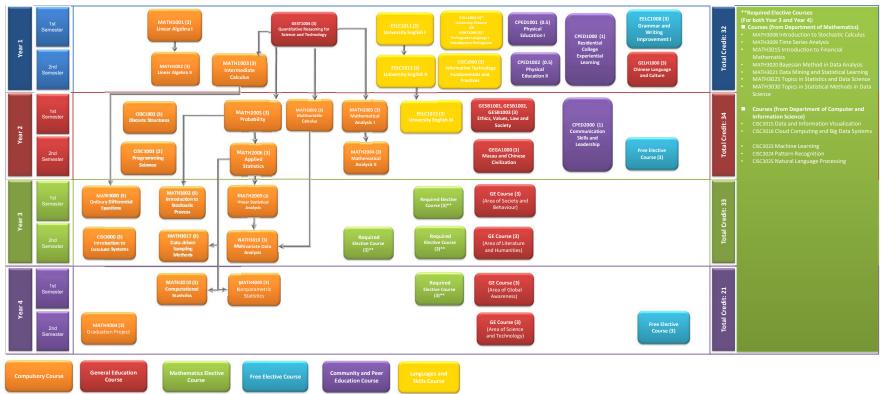

### Statistics and Data Science specialization (SDS23, E1a)

## Remark:

\* Students who test out this course should take GEGA1000 in this semester. They are required to make up the credits by taking additional Free Elective(s) later.