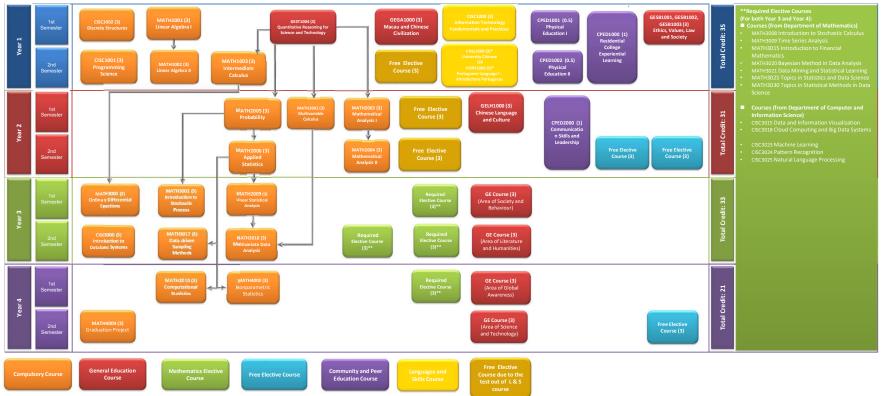

### Statistics and Data Science specialization (SDS23, E1a)

## Remark:

\* Students who test out this course should take GEGA1000 in this semester. They are required to make up the credits by taking additional Free Elective(s) later.