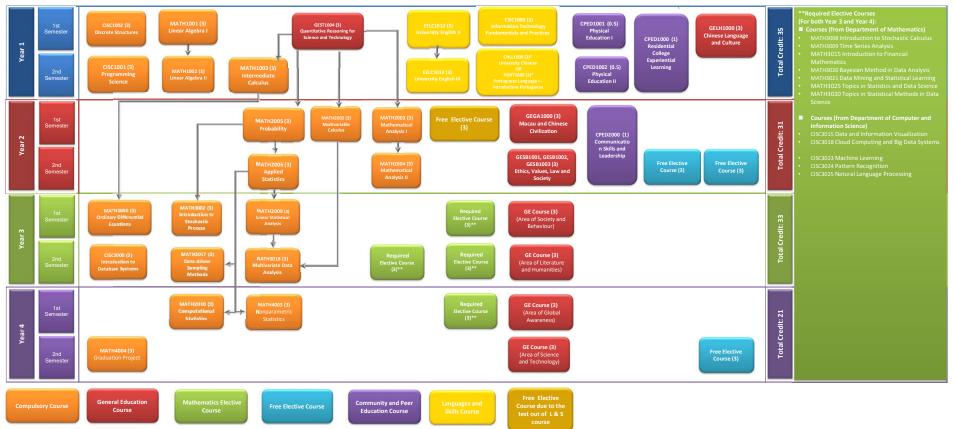

### Statistics and Data Science specialization (SDS23, E1a)

## Remark:

\* Students who test out this course should take GEGA1000 in this semester. They are required to make up the credits by taking additional Free Elective(s) later.



## Statistics and Data Science specialization (SDS23, E1b)

## Remark:

\* Students who test out this course should take GEGA1000 in this semester. They are required to make up the credits by taking additional Free Elective(s) later.



# Statistics and Data Science specialization (SDS23, E2)

#### Remark:



### Statistics and Data Science specialization (SDS23, E3)

## Remark:



### Statistics and Data Science specialization (SDS23, E5)

### Remark:



## Statistics and Data Science specialization (SDS23, EngCW)

#### Remark: