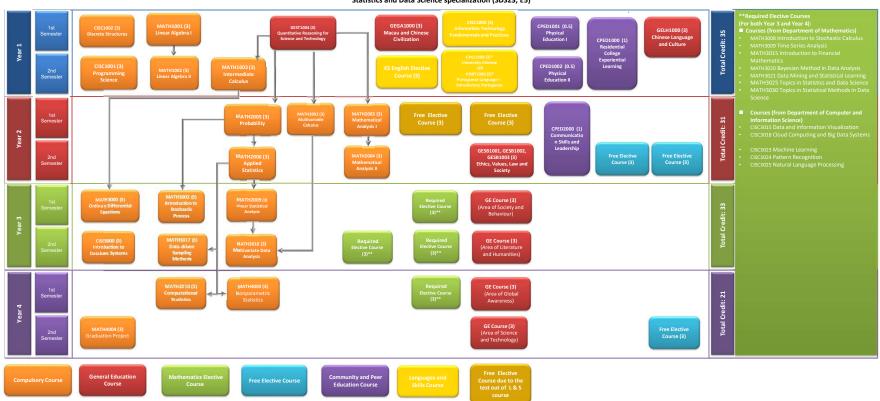

### Statistics and Data Science specialization (SDS23, E1a)

## Remark:

\* Students who test out this course should take GEGA1000 in this semester. They are required to make up the credits by taking additional Free Elective(s) later.



## Statistics and Data Science specialization (SDS23, E1b)

## Remark:

\* Students who test out this course should take GEGA1000 in this semester. They are required to make up the credits by taking additional Free Elective(s) later.



# Statistics and Data Science specialization (SDS23, E2)

#### Remark:



### Statistics and Data Science specialization (SDS23, E3)

## Remark:



### Statistics and Data Science specialization (SDS23, E5)

### Remark:



## Statistics and Data Science specialization (SDS23, EngCW)

#### Remark: