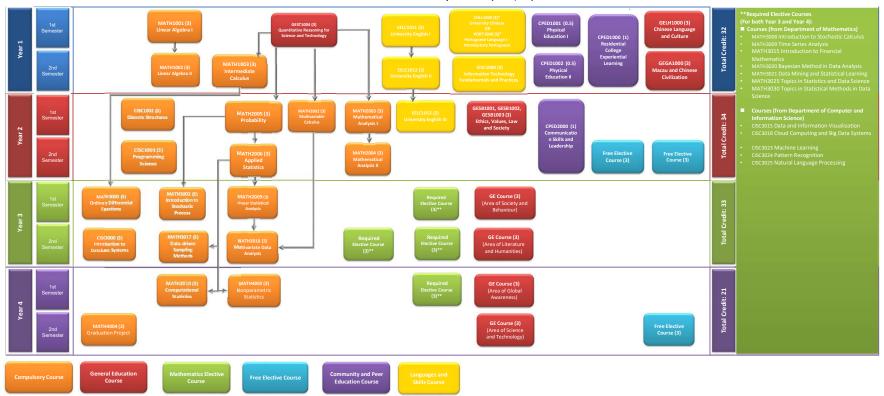

## Statistics and Data Science specialization (SDS23, E1b)

## Remark:

\* Students who test out this course should take GEGA1000 in this semester. They are required to make up the credits by taking additional Free Elective(s) later.